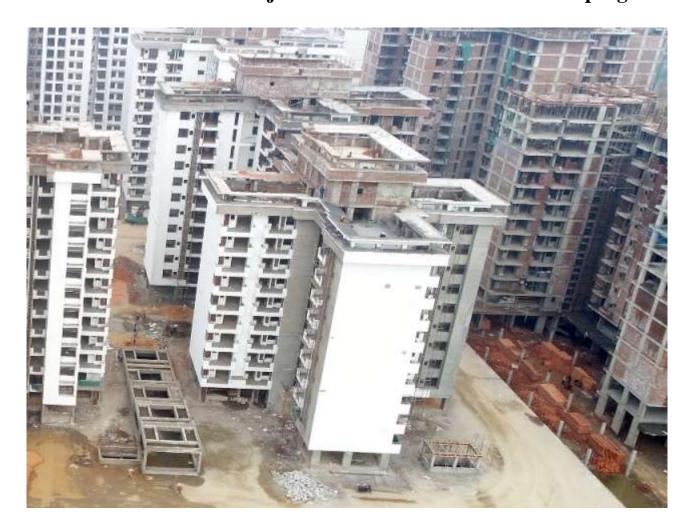

In block D-05 External Plaster work in progress.

In Block D-07 6<sup>th</sup> floor Roof slab Reinforcement Binding work in progress.

| D. CIZA CE TT                 |                                                                                                                                                                                                                                                                                                                                                                                                                                                                                                                                                                                                                                                                                                                      |
|-------------------------------|----------------------------------------------------------------------------------------------------------------------------------------------------------------------------------------------------------------------------------------------------------------------------------------------------------------------------------------------------------------------------------------------------------------------------------------------------------------------------------------------------------------------------------------------------------------------------------------------------------------------------------------------------------------------------------------------------------------------|
| PACKAGE-III                   | STATUS AS ON 31/01/2019                                                                                                                                                                                                                                                                                                                                                                                                                                                                                                                                                                                                                                                                                              |
| Up to Last Month<br>Block C01 | <ul> <li>Level 10: 100% slab casting completed, 100% column casting completed.</li> <li>Level 11: Slab shuttering and reinforcement work is on progress.</li> <li>Level 03: Brick work completed.</li> <li>Level 04: Brick work is on progress.</li> <li>Level 02: Door frame completed.</li> <li>Level 03: Door frame is on progress.</li> <li>Level 02: Internal plaster completed.</li> <li>Level 03: Internal plaster is on progress.</li> <li>Level 01&amp;02: Electrical wall conduit completed.</li> <li>Level 03: Electrical wall conduit is on progress.</li> <li>Level 01, 02&amp;03: Internal plumbing (CPVC) work completed.</li> <li>Level 04: Internal plumbing (CPVC) work is on progress.</li> </ul> |
| Current Month Activity        | <ul> <li>Level 11: 100% slab casting completed, 100% column casting completed.</li> <li>Level 12: 100% slab casting and column reinforcement is on progress.</li> <li>Level 04&amp;05: Brick work completed.</li> <li>Level 06: Brick work is on progress.</li> <li>Level 03&amp;04: Door frame completed.</li> <li>Level 05: Door frame is on progress.</li> <li>Level 03&amp;04: Internal plaster completed.</li> <li>Level 05: Internal plaster is on progress.</li> <li>Level 04: Internal conduit completed.</li> <li>Level 06: Electrical wall conduit completed.</li> <li>Level 04: Internal plumbing (CPVC) work completed.</li> <li>Level 05: Internal plumbing (CPVC) work is on progress.</li> </ul>      |
| Up to Last Month              | Level 11: 100% slab casting completed, 50% column casting completed and remaining column reinforcement is on progress.                                                                                                                                                                                                                                                                                                                                                                                                                                                                                                                                                                                               |
| Block C02                     | <ul> <li>Level 07: Brick work 100% completed.</li> <li>Level 08: Brick work is on progress.</li> <li>Level 06: Door frame completed.</li> <li>Level 07: Door frame is on progress.</li> <li>Level 04, 05&amp;06: Internal plaster completed.</li> <li>Level 07: Internal plaster is on progress.</li> <li>Level 05&amp;06: Electrical wall conduit completed.</li> <li>Level 07: Electrical wall conduit is on progress.</li> <li>Level 07: Internal plumbing (CPVC) work completed.</li> <li>Level 06&amp;07: Internal plumbing (CPVC) work is on progress.</li> </ul>                                                                                                                                              |