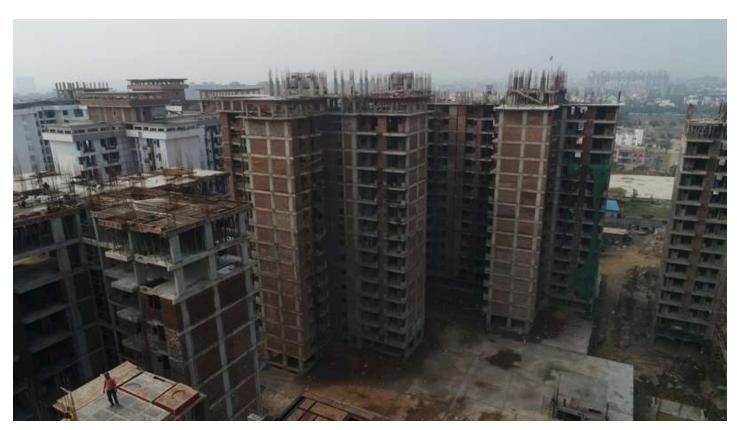

In block D-05 External Plaster work in progress.

In Block D-07 6<sup>th</sup> floor Roof slab Reinforcement Binding work in progress.

| D. CIZA CE TT                 |                                                                                                                                                                                                                                                                                                                                                                                                                                                                                                                                                                                                                                                                                                                      |
|-------------------------------|----------------------------------------------------------------------------------------------------------------------------------------------------------------------------------------------------------------------------------------------------------------------------------------------------------------------------------------------------------------------------------------------------------------------------------------------------------------------------------------------------------------------------------------------------------------------------------------------------------------------------------------------------------------------------------------------------------------------|
| PACKAGE-III                   | STATUS AS ON 31/01/2019                                                                                                                                                                                                                                                                                                                                                                                                                                                                                                                                                                                                                                                                                              |
| Up to Last Month<br>Block C01 | <ul> <li>Level 10: 100% slab casting completed, 100% column casting completed.</li> <li>Level 11: Slab shuttering and reinforcement work is on progress.</li> <li>Level 03: Brick work completed.</li> <li>Level 04: Brick work is on progress.</li> <li>Level 02: Door frame completed.</li> <li>Level 03: Door frame is on progress.</li> <li>Level 02: Internal plaster completed.</li> <li>Level 03: Internal plaster is on progress.</li> <li>Level 01&amp;02: Electrical wall conduit completed.</li> <li>Level 03: Electrical wall conduit is on progress.</li> <li>Level 01, 02&amp;03: Internal plumbing (CPVC) work completed.</li> <li>Level 04: Internal plumbing (CPVC) work is on progress.</li> </ul> |
| Current Month Activity        | <ul> <li>Level 11: 100% slab casting completed, 100% column casting completed.</li> <li>Level 12: 100% slab casting and column reinforcement is on progress.</li> <li>Level 04&amp;05: Brick work completed.</li> <li>Level 06: Brick work is on progress.</li> <li>Level 03&amp;04: Door frame completed.</li> <li>Level 05: Door frame is on progress.</li> <li>Level 03&amp;04: Internal plaster completed.</li> <li>Level 05: Internal plaster is on progress.</li> <li>Level 04: Internal conduit completed.</li> <li>Level 06: Electrical wall conduit completed.</li> <li>Level 04: Internal plumbing (CPVC) work completed.</li> <li>Level 05: Internal plumbing (CPVC) work is on progress.</li> </ul>      |
| Up to Last Month              | Level 11: 100% slab casting completed, 50% column casting completed and remaining column reinforcement is on progress.                                                                                                                                                                                                                                                                                                                                                                                                                                                                                                                                                                                               |
| Block C02                     | <ul> <li>Level 07: Brick work 100% completed.</li> <li>Level 08: Brick work is on progress.</li> <li>Level 06: Door frame completed.</li> <li>Level 07: Door frame is on progress.</li> <li>Level 04, 05&amp;06: Internal plaster completed.</li> <li>Level 07: Internal plaster is on progress.</li> <li>Level 05&amp;06: Electrical wall conduit completed.</li> <li>Level 07: Electrical wall conduit is on progress.</li> <li>Level 07: Internal plumbing (CPVC) work completed.</li> <li>Level 06&amp;07: Internal plumbing (CPVC) work is on progress.</li> </ul>                                                                                                                                              |