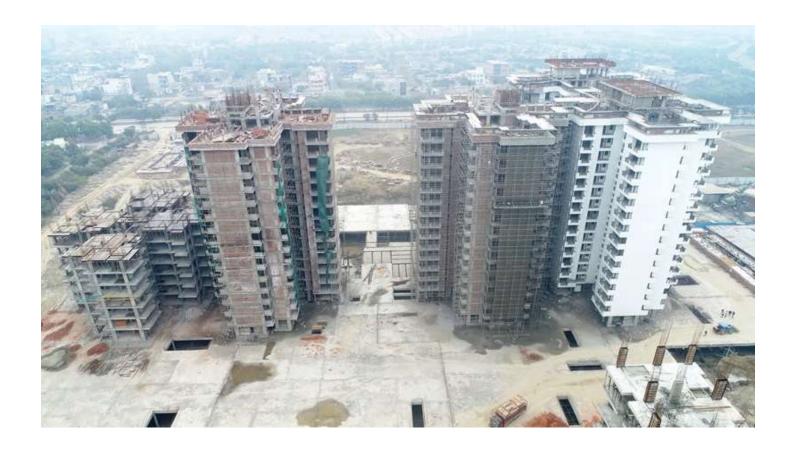

## PHOTOGRAPHS OF PACKAGE-II on 31st-JAN-2019

In Block D-03 Machine Room Roof slab casted and Parapet wall Brick work in progress.

In Block D-04 Machine Room Roof Slab Reinforcement binding work completed.

In block D-05 External Plaster work in progress.

In Block D-07 6<sup>th</sup> floor Roof slab Reinforcement Binding work in progress.

| D. CIZA CE TT                 |                                                                                                                                                                                                                                                                                                                                                                                                                                                                                                                                                                                                                                                                                                                      |
|-------------------------------|----------------------------------------------------------------------------------------------------------------------------------------------------------------------------------------------------------------------------------------------------------------------------------------------------------------------------------------------------------------------------------------------------------------------------------------------------------------------------------------------------------------------------------------------------------------------------------------------------------------------------------------------------------------------------------------------------------------------|
| PACKAGE-III                   | STATUS AS ON 31/01/2019                                                                                                                                                                                                                                                                                                                                                                                                                                                                                                                                                                                                                                                                                              |
| Up to Last Month<br>Block C01 | <ul> <li>Level 10: 100% slab casting completed, 100% column casting completed.</li> <li>Level 11: Slab shuttering and reinforcement work is on progress.</li> <li>Level 03: Brick work completed.</li> <li>Level 04: Brick work is on progress.</li> <li>Level 02: Door frame completed.</li> <li>Level 03: Door frame is on progress.</li> <li>Level 02: Internal plaster completed.</li> <li>Level 03: Internal plaster is on progress.</li> <li>Level 01&amp;02: Electrical wall conduit completed.</li> <li>Level 03: Electrical wall conduit is on progress.</li> <li>Level 01, 02&amp;03: Internal plumbing (CPVC) work completed.</li> <li>Level 04: Internal plumbing (CPVC) work is on progress.</li> </ul> |
| Current Month Activity        | <ul> <li>Level 11: 100% slab casting completed, 100% column casting completed.</li> <li>Level 12: 100% slab casting and column reinforcement is on progress.</li> <li>Level 04&amp;05: Brick work completed.</li> <li>Level 06: Brick work is on progress.</li> <li>Level 03&amp;04: Door frame completed.</li> <li>Level 05: Door frame is on progress.</li> <li>Level 03&amp;04: Internal plaster completed.</li> <li>Level 05: Internal plaster is on progress.</li> <li>Level 04: Internal conduit completed.</li> <li>Level 06: Electrical wall conduit completed.</li> <li>Level 04: Internal plumbing (CPVC) work completed.</li> <li>Level 05: Internal plumbing (CPVC) work is on progress.</li> </ul>      |
| Up to Last Month              | Level 11: 100% slab casting completed, 50% column casting completed and remaining column reinforcement is on progress.                                                                                                                                                                                                                                                                                                                                                                                                                                                                                                                                                                                               |
| Block C02                     | <ul> <li>Level 07: Brick work 100% completed.</li> <li>Level 08: Brick work is on progress.</li> <li>Level 06: Door frame completed.</li> <li>Level 07: Door frame is on progress.</li> <li>Level 04, 05&amp;06: Internal plaster completed.</li> <li>Level 07: Internal plaster is on progress.</li> <li>Level 05&amp;06: Electrical wall conduit completed.</li> <li>Level 07: Electrical wall conduit is on progress.</li> <li>Level 07: Internal plumbing (CPVC) work completed.</li> <li>Level 06&amp;07: Internal plumbing (CPVC) work is on progress.</li> </ul>                                                                                                                                              |