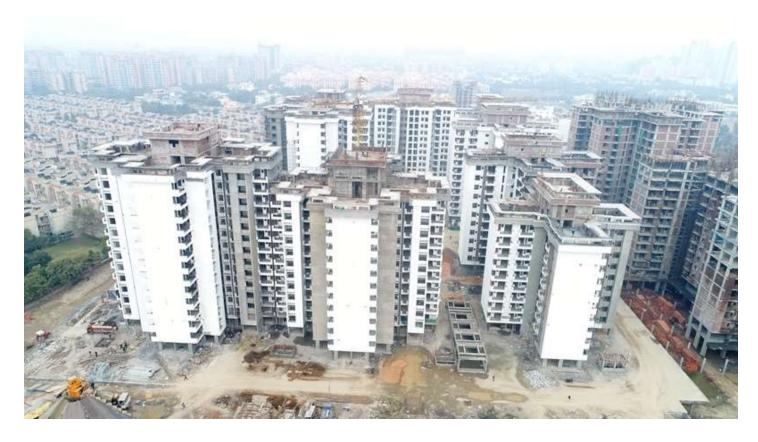

## PHOTOGRAPHS OF PACKAGE-II on 31st-JAN-2019

In Block D-03 Machine Room Roof slab casted and Parapet wall Brick work in progress.

In Block D-04 Machine Room Roof Slab Reinforcement binding work completed.