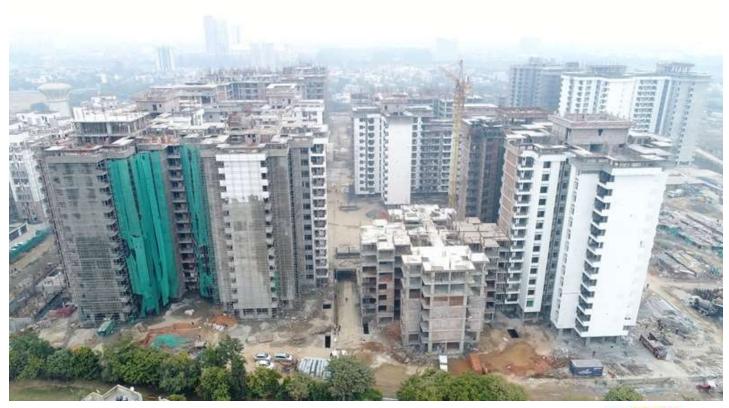

In block D-05 External Plaster work in progress.

In Block D-07 6<sup>th</sup> floor Roof slab Reinforcement Binding work in progress.

| D. CIZA CE TT                 |                                                                                                                                                                                                                                                                                                                                                                                                                                                                                                                                                                                                                                                                                                                      |
|-------------------------------|----------------------------------------------------------------------------------------------------------------------------------------------------------------------------------------------------------------------------------------------------------------------------------------------------------------------------------------------------------------------------------------------------------------------------------------------------------------------------------------------------------------------------------------------------------------------------------------------------------------------------------------------------------------------------------------------------------------------|
| PACKAGE-III                   | STATUS AS ON 31/01/2019                                                                                                                                                                                                                                                                                                                                                                                                                                                                                                                                                                                                                                                                                              |
| Up to Last Month<br>Block C01 | <ul> <li>Level 10: 100% slab casting completed, 100% column casting completed.</li> <li>Level 11: Slab shuttering and reinforcement work is on progress.</li> <li>Level 03: Brick work completed.</li> <li>Level 04: Brick work is on progress.</li> <li>Level 02: Door frame completed.</li> <li>Level 03: Door frame is on progress.</li> <li>Level 02: Internal plaster completed.</li> <li>Level 03: Internal plaster is on progress.</li> <li>Level 01&amp;02: Electrical wall conduit completed.</li> <li>Level 03: Electrical wall conduit is on progress.</li> <li>Level 01, 02&amp;03: Internal plumbing (CPVC) work completed.</li> <li>Level 04: Internal plumbing (CPVC) work is on progress.</li> </ul> |
| Current Month Activity        | <ul> <li>Level 11: 100% slab casting completed, 100% column casting completed.</li> <li>Level 12: 100% slab casting and column reinforcement is on progress.</li> <li>Level 04&amp;05: Brick work completed.</li> <li>Level 06: Brick work is on progress.</li> <li>Level 03&amp;04: Door frame completed.</li> <li>Level 05: Door frame is on progress.</li> <li>Level 03&amp;04: Internal plaster completed.</li> <li>Level 05: Internal plaster is on progress.</li> <li>Level 04: Internal conduit completed.</li> <li>Level 06: Electrical wall conduit completed.</li> <li>Level 04: Internal plumbing (CPVC) work completed.</li> <li>Level 05: Internal plumbing (CPVC) work is on progress.</li> </ul>      |
| Up to Last Month              | Level 11: 100% slab casting completed, 50% column casting completed and remaining column reinforcement is on progress.                                                                                                                                                                                                                                                                                                                                                                                                                                                                                                                                                                                               |
| Block C02                     | <ul> <li>Level 07: Brick work 100% completed.</li> <li>Level 08: Brick work is on progress.</li> <li>Level 06: Door frame completed.</li> <li>Level 07: Door frame is on progress.</li> <li>Level 04, 05&amp;06: Internal plaster completed.</li> <li>Level 07: Internal plaster is on progress.</li> <li>Level 05&amp;06: Electrical wall conduit completed.</li> <li>Level 07: Electrical wall conduit is on progress.</li> <li>Level 07: Internal plumbing (CPVC) work completed.</li> <li>Level 06&amp;07: Internal plumbing (CPVC) work is on progress.</li> </ul>                                                                                                                                              |