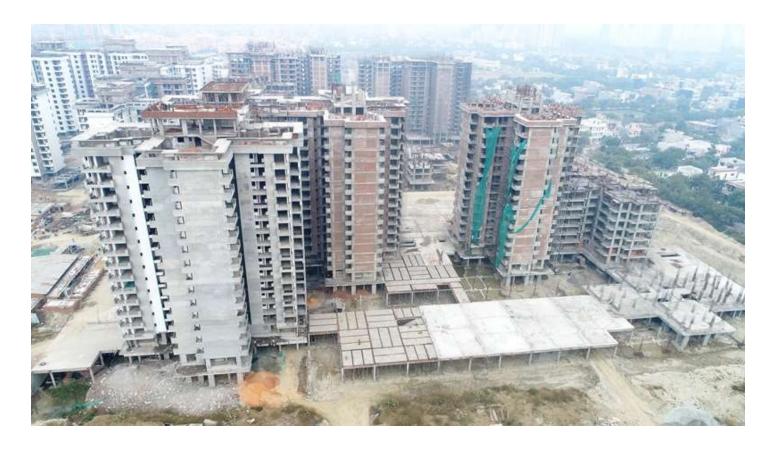

## PHOTOGRAPHS OF PACKAGE-II on 31st-JAN-2019

In Block D-03 Machine Room Roof slab casted and Parapet wall Brick work in progress.

In Block D-04 Machine Room Roof Slab Reinforcement binding work completed.