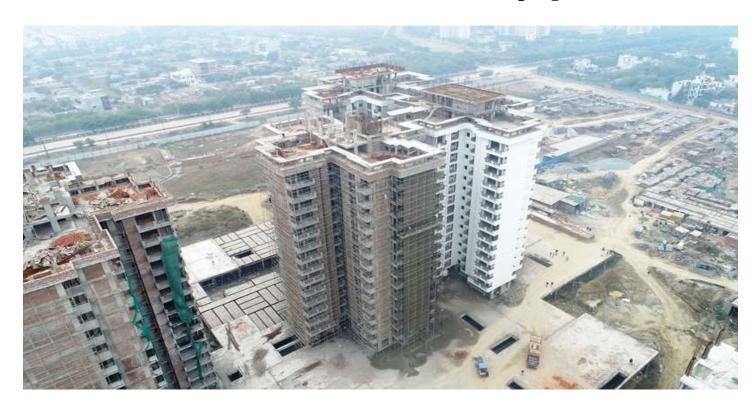

In block D-05 External Plaster work in progress.

In Block D-07 6<sup>th</sup> floor Roof slab Reinforcement Binding work in progress.

| D. CIZA CE TT                 |                                                                                                                                                                                                                                                                                                                                                                                                                                                                                                                                                                                                                                                                                                                      |
|-------------------------------|----------------------------------------------------------------------------------------------------------------------------------------------------------------------------------------------------------------------------------------------------------------------------------------------------------------------------------------------------------------------------------------------------------------------------------------------------------------------------------------------------------------------------------------------------------------------------------------------------------------------------------------------------------------------------------------------------------------------|
| PACKAGE-III                   | STATUS AS ON 31/01/2019                                                                                                                                                                                                                                                                                                                                                                                                                                                                                                                                                                                                                                                                                              |
| Up to Last Month<br>Block C01 | <ul> <li>Level 10: 100% slab casting completed, 100% column casting completed.</li> <li>Level 11: Slab shuttering and reinforcement work is on progress.</li> <li>Level 03: Brick work completed.</li> <li>Level 04: Brick work is on progress.</li> <li>Level 02: Door frame completed.</li> <li>Level 03: Door frame is on progress.</li> <li>Level 02: Internal plaster completed.</li> <li>Level 03: Internal plaster is on progress.</li> <li>Level 01&amp;02: Electrical wall conduit completed.</li> <li>Level 03: Electrical wall conduit is on progress.</li> <li>Level 01, 02&amp;03: Internal plumbing (CPVC) work completed.</li> <li>Level 04: Internal plumbing (CPVC) work is on progress.</li> </ul> |
| Current Month Activity        | <ul> <li>Level 11: 100% slab casting completed, 100% column casting completed.</li> <li>Level 12: 100% slab casting and column reinforcement is on progress.</li> <li>Level 04&amp;05: Brick work completed.</li> <li>Level 06: Brick work is on progress.</li> <li>Level 03&amp;04: Door frame completed.</li> <li>Level 05: Door frame is on progress.</li> <li>Level 03&amp;04: Internal plaster completed.</li> <li>Level 05: Internal plaster is on progress.</li> <li>Level 04: Internal conduit completed.</li> <li>Level 06: Electrical wall conduit completed.</li> <li>Level 04: Internal plumbing (CPVC) work completed.</li> <li>Level 05: Internal plumbing (CPVC) work is on progress.</li> </ul>      |
| Up to Last Month              | Level 11: 100% slab casting completed, 50% column casting completed and remaining column reinforcement is on progress.                                                                                                                                                                                                                                                                                                                                                                                                                                                                                                                                                                                               |
| Block C02                     | <ul> <li>Level 07: Brick work 100% completed.</li> <li>Level 08: Brick work is on progress.</li> <li>Level 06: Door frame completed.</li> <li>Level 07: Door frame is on progress.</li> <li>Level 04, 05&amp;06: Internal plaster completed.</li> <li>Level 07: Internal plaster is on progress.</li> <li>Level 05&amp;06: Electrical wall conduit completed.</li> <li>Level 07: Electrical wall conduit is on progress.</li> <li>Level 07: Internal plumbing (CPVC) work completed.</li> <li>Level 06&amp;07: Internal plumbing (CPVC) work is on progress.</li> </ul>                                                                                                                                              |