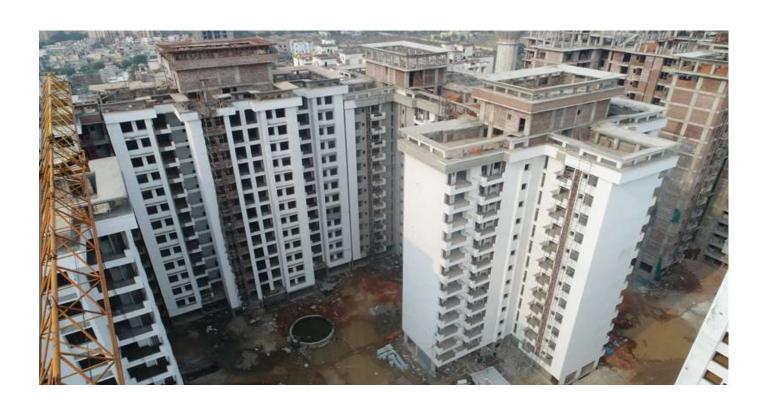

## PHOTOGRAPHS OF PACKAGE-II on 31st-JAN-2019

In Block D-03 Machine Room Roof slab casted and Parapet wall Brick work in progress.

In Block D-04 Machine Room Roof Slab Reinforcement binding work completed.