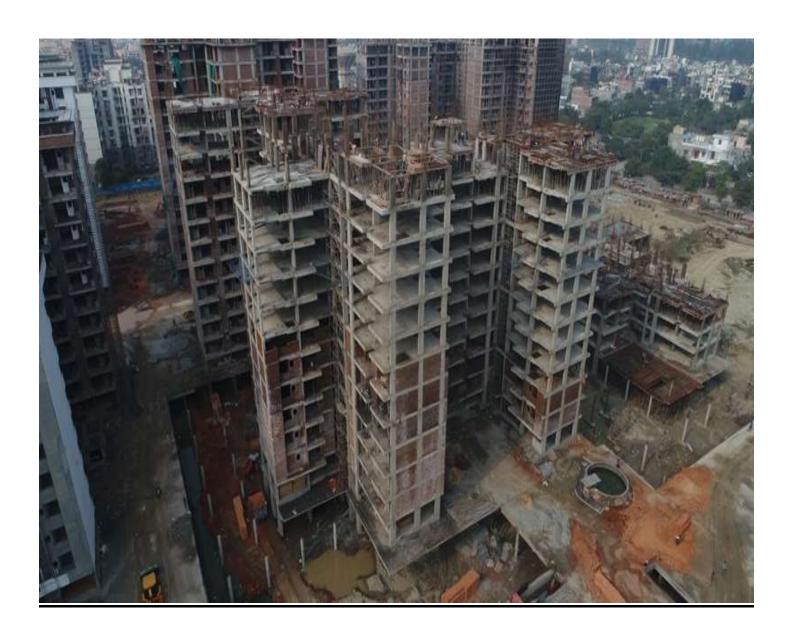

## PHOTOGRAPHS OF PACKAGE-II on 31st-JAN-2019

In Block D-03 Machine Room Roof slab casted and Parapet wall Brick work in progress.

In Block D-04 Machine Room Roof Slab Reinforcement binding work completed.