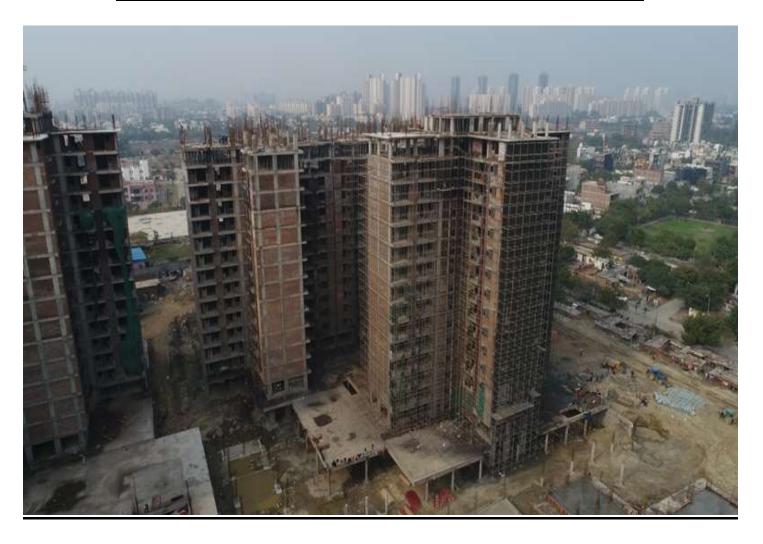

## PHOTOGRAPHS OF PACKAGE-II on 31st-JAN-2019

In Block D-03 Machine Room Roof slab casted and Parapet wall Brick work in progress.

In Block D-04 Machine Room Roof Slab Reinforcement binding work completed.