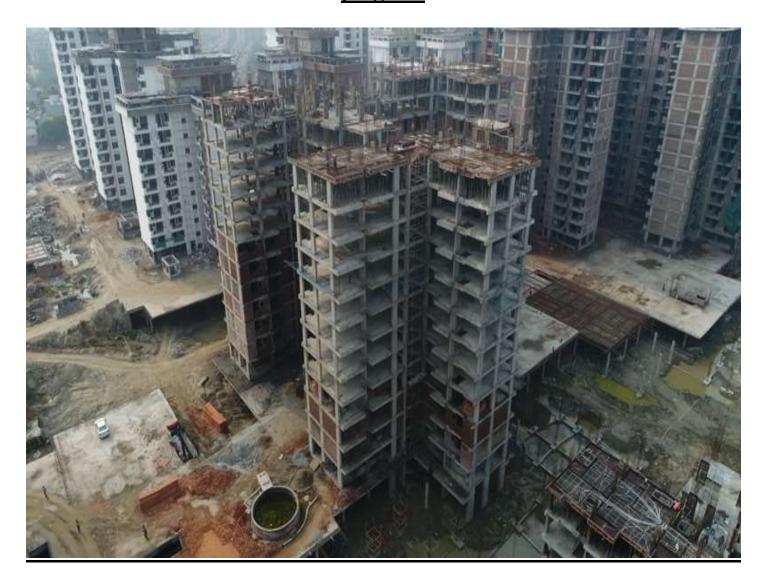

In block D-05 External Plaster work in progress.

In Block D-07 6<sup>th</sup> floor Roof slab Reinforcement Binding work in progress.

| D. CIZA CE TT                 |                                                                                                                                                                                                                                                                                                                                                                                                                                                                                                                                                                                                                                                                                                                      |
|-------------------------------|----------------------------------------------------------------------------------------------------------------------------------------------------------------------------------------------------------------------------------------------------------------------------------------------------------------------------------------------------------------------------------------------------------------------------------------------------------------------------------------------------------------------------------------------------------------------------------------------------------------------------------------------------------------------------------------------------------------------|
| PACKAGE-III                   | STATUS AS ON 31/01/2019                                                                                                                                                                                                                                                                                                                                                                                                                                                                                                                                                                                                                                                                                              |
| Up to Last Month<br>Block C01 | <ul> <li>Level 10: 100% slab casting completed, 100% column casting completed.</li> <li>Level 11: Slab shuttering and reinforcement work is on progress.</li> <li>Level 03: Brick work completed.</li> <li>Level 04: Brick work is on progress.</li> <li>Level 02: Door frame completed.</li> <li>Level 03: Door frame is on progress.</li> <li>Level 02: Internal plaster completed.</li> <li>Level 03: Internal plaster is on progress.</li> <li>Level 01&amp;02: Electrical wall conduit completed.</li> <li>Level 03: Electrical wall conduit is on progress.</li> <li>Level 01, 02&amp;03: Internal plumbing (CPVC) work completed.</li> <li>Level 04: Internal plumbing (CPVC) work is on progress.</li> </ul> |
| Current Month Activity        | <ul> <li>Level 11: 100% slab casting completed, 100% column casting completed.</li> <li>Level 12: 100% slab casting and column reinforcement is on progress.</li> <li>Level 04&amp;05: Brick work completed.</li> <li>Level 06: Brick work is on progress.</li> <li>Level 03&amp;04: Door frame completed.</li> <li>Level 05: Door frame is on progress.</li> <li>Level 03&amp;04: Internal plaster completed.</li> <li>Level 05: Internal plaster is on progress.</li> <li>Level 04: Internal conduit completed.</li> <li>Level 06: Electrical wall conduit completed.</li> <li>Level 04: Internal plumbing (CPVC) work completed.</li> <li>Level 05: Internal plumbing (CPVC) work is on progress.</li> </ul>      |
| Up to Last Month              | Level 11: 100% slab casting completed, 50% column casting completed and remaining column reinforcement is on progress.                                                                                                                                                                                                                                                                                                                                                                                                                                                                                                                                                                                               |
| Block C02                     | <ul> <li>Level 07: Brick work 100% completed.</li> <li>Level 08: Brick work is on progress.</li> <li>Level 06: Door frame completed.</li> <li>Level 07: Door frame is on progress.</li> <li>Level 04, 05&amp;06: Internal plaster completed.</li> <li>Level 07: Internal plaster is on progress.</li> <li>Level 05&amp;06: Electrical wall conduit completed.</li> <li>Level 07: Electrical wall conduit is on progress.</li> <li>Level 07: Internal plumbing (CPVC) work completed.</li> <li>Level 06&amp;07: Internal plumbing (CPVC) work is on progress.</li> </ul>                                                                                                                                              |