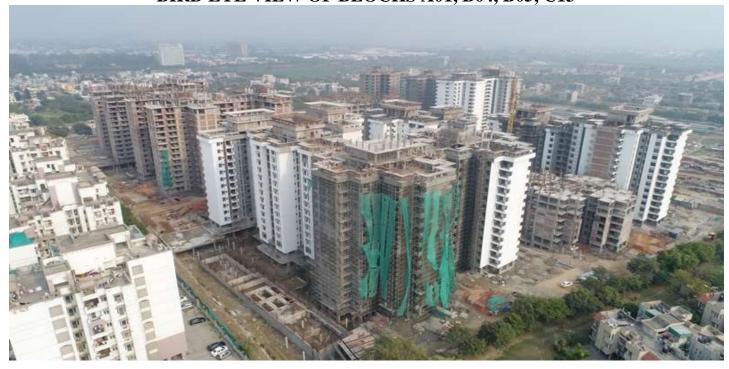

#### 31st-JAN-2018

| PACKAGE-II              | STATUS AS ON 31/01/2019                                                                                                                                                                                                                                                                                                                                                                                                                                                                                                                                                                                                                                                                                                                                                                                                                                                                                                                                                                                                                                                                                                                                                                                                                                                                                                                                                                                                                                                                                                                                                                                                                                                                                                                                                                                                                                                                                                                                                                                                                                                                                                  |
|-------------------------|--------------------------------------------------------------------------------------------------------------------------------------------------------------------------------------------------------------------------------------------------------------------------------------------------------------------------------------------------------------------------------------------------------------------------------------------------------------------------------------------------------------------------------------------------------------------------------------------------------------------------------------------------------------------------------------------------------------------------------------------------------------------------------------------------------------------------------------------------------------------------------------------------------------------------------------------------------------------------------------------------------------------------------------------------------------------------------------------------------------------------------------------------------------------------------------------------------------------------------------------------------------------------------------------------------------------------------------------------------------------------------------------------------------------------------------------------------------------------------------------------------------------------------------------------------------------------------------------------------------------------------------------------------------------------------------------------------------------------------------------------------------------------------------------------------------------------------------------------------------------------------------------------------------------------------------------------------------------------------------------------------------------------------------------------------------------------------------------------------------------------|
| Up to Last Month        | <ul> <li>Terrace Machine Room Slab Shuttering &amp; Reinforcement binding<br/>work completed.</li> </ul>                                                                                                                                                                                                                                                                                                                                                                                                                                                                                                                                                                                                                                                                                                                                                                                                                                                                                                                                                                                                                                                                                                                                                                                                                                                                                                                                                                                                                                                                                                                                                                                                                                                                                                                                                                                                                                                                                                                                                                                                                 |
| Block D03               | <ul> <li>Cpvc piping pressure Testing completed from 3<sup>rd</sup> to 13th Floor</li> </ul>                                                                                                                                                                                                                                                                                                                                                                                                                                                                                                                                                                                                                                                                                                                                                                                                                                                                                                                                                                                                                                                                                                                                                                                                                                                                                                                                                                                                                                                                                                                                                                                                                                                                                                                                                                                                                                                                                                                                                                                                                             |
|                         | <ul> <li>lvl. done</li> <li>Hot water pipe insulation completed from 5<sup>th</sup> to 8<sup>th</sup> floor lvl.</li> </ul>                                                                                                                                                                                                                                                                                                                                                                                                                                                                                                                                                                                                                                                                                                                                                                                                                                                                                                                                                                                                                                                                                                                                                                                                                                                                                                                                                                                                                                                                                                                                                                                                                                                                                                                                                                                                                                                                                                                                                                                              |
|                         | <ul> <li>Balcony water proofing in wings-2 &amp; 3 completed from 9<sup>th</sup> to 14<sup>th</sup></li> </ul>                                                                                                                                                                                                                                                                                                                                                                                                                                                                                                                                                                                                                                                                                                                                                                                                                                                                                                                                                                                                                                                                                                                                                                                                                                                                                                                                                                                                                                                                                                                                                                                                                                                                                                                                                                                                                                                                                                                                                                                                           |
|                         | floor lvl.                                                                                                                                                                                                                                                                                                                                                                                                                                                                                                                                                                                                                                                                                                                                                                                                                                                                                                                                                                                                                                                                                                                                                                                                                                                                                                                                                                                                                                                                                                                                                                                                                                                                                                                                                                                                                                                                                                                                                                                                                                                                                                               |
|                         | • Toilet Tiles dado Except T-01 completed from 3 <sup>rd</sup> to 6 <sup>th</sup> floor lvl.                                                                                                                                                                                                                                                                                                                                                                                                                                                                                                                                                                                                                                                                                                                                                                                                                                                                                                                                                                                                                                                                                                                                                                                                                                                                                                                                                                                                                                                                                                                                                                                                                                                                                                                                                                                                                                                                                                                                                                                                                             |
|                         | • Internal Birla putty 1 <sup>st</sup> coat completed from 6 <sup>th</sup> floor to 14 <sup>th</sup> floor lvl.                                                                                                                                                                                                                                                                                                                                                                                                                                                                                                                                                                                                                                                                                                                                                                                                                                                                                                                                                                                                                                                                                                                                                                                                                                                                                                                                                                                                                                                                                                                                                                                                                                                                                                                                                                                                                                                                                                                                                                                                          |
|                         | <ul> <li>DB &amp; ONT box fixing completed up to 14<sup>th</sup> floor lvl.</li> </ul>                                                                                                                                                                                                                                                                                                                                                                                                                                                                                                                                                                                                                                                                                                                                                                                                                                                                                                                                                                                                                                                                                                                                                                                                                                                                                                                                                                                                                                                                                                                                                                                                                                                                                                                                                                                                                                                                                                                                                                                                                                   |
| <b>Current Month</b>    | Terrace Machine Room & Overhead water tank Roof slab                                                                                                                                                                                                                                                                                                                                                                                                                                                                                                                                                                                                                                                                                                                                                                                                                                                                                                                                                                                                                                                                                                                                                                                                                                                                                                                                                                                                                                                                                                                                                                                                                                                                                                                                                                                                                                                                                                                                                                                                                                                                     |
| Activity                | casted.                                                                                                                                                                                                                                                                                                                                                                                                                                                                                                                                                                                                                                                                                                                                                                                                                                                                                                                                                                                                                                                                                                                                                                                                                                                                                                                                                                                                                                                                                                                                                                                                                                                                                                                                                                                                                                                                                                                                                                                                                                                                                                                  |
|                         | Machine Room above Parapet Brick work is in progress.  The state of the state |
|                         | <ul> <li>Cpvc piping pressure Testing completed upto 14th Floor lvl.</li> <li>Hot water pipe insulation completed from 9<sup>th</sup> to 14<sup>th</sup> floor lvl.</li> </ul>                                                                                                                                                                                                                                                                                                                                                                                                                                                                                                                                                                                                                                                                                                                                                                                                                                                                                                                                                                                                                                                                                                                                                                                                                                                                                                                                                                                                                                                                                                                                                                                                                                                                                                                                                                                                                                                                                                                                           |
|                         | <ul> <li>Dado Tiling work completed from 7<sup>th</sup> to 14<sup>th</sup> floor lvl except</li> </ul>                                                                                                                                                                                                                                                                                                                                                                                                                                                                                                                                                                                                                                                                                                                                                                                                                                                                                                                                                                                                                                                                                                                                                                                                                                                                                                                                                                                                                                                                                                                                                                                                                                                                                                                                                                                                                                                                                                                                                                                                                   |
|                         | Kitchen.                                                                                                                                                                                                                                                                                                                                                                                                                                                                                                                                                                                                                                                                                                                                                                                                                                                                                                                                                                                                                                                                                                                                                                                                                                                                                                                                                                                                                                                                                                                                                                                                                                                                                                                                                                                                                                                                                                                                                                                                                                                                                                                 |
|                         | • Staircase Plaster work completed up to 13 <sup>th</sup> floor lvl.                                                                                                                                                                                                                                                                                                                                                                                                                                                                                                                                                                                                                                                                                                                                                                                                                                                                                                                                                                                                                                                                                                                                                                                                                                                                                                                                                                                                                                                                                                                                                                                                                                                                                                                                                                                                                                                                                                                                                                                                                                                     |
| <b>Up to Last Month</b> | • 30% External Plaster completed. (Total 100%).                                                                                                                                                                                                                                                                                                                                                                                                                                                                                                                                                                                                                                                                                                                                                                                                                                                                                                                                                                                                                                                                                                                                                                                                                                                                                                                                                                                                                                                                                                                                                                                                                                                                                                                                                                                                                                                                                                                                                                                                                                                                          |
| <b>D.</b> 1 D. 1        | <ul> <li>Water supply Vertical GI piping work is in progress at 7<sup>th</sup> floor</li> </ul>                                                                                                                                                                                                                                                                                                                                                                                                                                                                                                                                                                                                                                                                                                                                                                                                                                                                                                                                                                                                                                                                                                                                                                                                                                                                                                                                                                                                                                                                                                                                                                                                                                                                                                                                                                                                                                                                                                                                                                                                                          |
| Block D04               | lvl.                                                                                                                                                                                                                                                                                                                                                                                                                                                                                                                                                                                                                                                                                                                                                                                                                                                                                                                                                                                                                                                                                                                                                                                                                                                                                                                                                                                                                                                                                                                                                                                                                                                                                                                                                                                                                                                                                                                                                                                                                                                                                                                     |
|                         | <ul> <li>DB fixing work completed up to 13<sup>th</sup> floor lvl.</li> <li>ONT box fixing completed up to 10<sup>th</sup> floor lvl.</li> </ul>                                                                                                                                                                                                                                                                                                                                                                                                                                                                                                                                                                                                                                                                                                                                                                                                                                                                                                                                                                                                                                                                                                                                                                                                                                                                                                                                                                                                                                                                                                                                                                                                                                                                                                                                                                                                                                                                                                                                                                         |
|                         | <ul> <li>POP cornice work completed up to 12<sup>th</sup> floor lvl.</li> </ul>                                                                                                                                                                                                                                                                                                                                                                                                                                                                                                                                                                                                                                                                                                                                                                                                                                                                                                                                                                                                                                                                                                                                                                                                                                                                                                                                                                                                                                                                                                                                                                                                                                                                                                                                                                                                                                                                                                                                                                                                                                          |
| <b>Current Month</b>    | Terrace Machine Room & Over head water tank Roof                                                                                                                                                                                                                                                                                                                                                                                                                                                                                                                                                                                                                                                                                                                                                                                                                                                                                                                                                                                                                                                                                                                                                                                                                                                                                                                                                                                                                                                                                                                                                                                                                                                                                                                                                                                                                                                                                                                                                                                                                                                                         |
| Activity                | slab Reinforcement binding work completed.                                                                                                                                                                                                                                                                                                                                                                                                                                                                                                                                                                                                                                                                                                                                                                                                                                                                                                                                                                                                                                                                                                                                                                                                                                                                                                                                                                                                                                                                                                                                                                                                                                                                                                                                                                                                                                                                                                                                                                                                                                                                               |
|                         | <ul> <li>Toilet water proofing work completed up to 5<sup>th</sup> floor lvl.</li> </ul>                                                                                                                                                                                                                                                                                                                                                                                                                                                                                                                                                                                                                                                                                                                                                                                                                                                                                                                                                                                                                                                                                                                                                                                                                                                                                                                                                                                                                                                                                                                                                                                                                                                                                                                                                                                                                                                                                                                                                                                                                                 |
|                         | • Hot water pipe insulation completed up to 10 <sup>th</sup> floor lvl.                                                                                                                                                                                                                                                                                                                                                                                                                                                                                                                                                                                                                                                                                                                                                                                                                                                                                                                                                                                                                                                                                                                                                                                                                                                                                                                                                                                                                                                                                                                                                                                                                                                                                                                                                                                                                                                                                                                                                                                                                                                  |
|                         | • Water supply Vertical GI piping work 90% completed.                                                                                                                                                                                                                                                                                                                                                                                                                                                                                                                                                                                                                                                                                                                                                                                                                                                                                                                                                                                                                                                                                                                                                                                                                                                                                                                                                                                                                                                                                                                                                                                                                                                                                                                                                                                                                                                                                                                                                                                                                                                                    |
|                         | <ul> <li>Internal GI waste piping work completed up to 13<sup>th</sup> floor lvl.</li> <li>DB fixing work completed in 14<sup>th</sup> floor lvl.</li> </ul>                                                                                                                                                                                                                                                                                                                                                                                                                                                                                                                                                                                                                                                                                                                                                                                                                                                                                                                                                                                                                                                                                                                                                                                                                                                                                                                                                                                                                                                                                                                                                                                                                                                                                                                                                                                                                                                                                                                                                             |
|                         | <ul> <li>ONT box fixing completed from 11<sup>th</sup> to 14<sup>th</sup> floor lvl.</li> </ul>                                                                                                                                                                                                                                                                                                                                                                                                                                                                                                                                                                                                                                                                                                                                                                                                                                                                                                                                                                                                                                                                                                                                                                                                                                                                                                                                                                                                                                                                                                                                                                                                                                                                                                                                                                                                                                                                                                                                                                                                                          |
|                         | <ul> <li>POP cornice work completed from 13<sup>th</sup> to 14<sup>th</sup> floor lvl.</li> </ul>                                                                                                                                                                                                                                                                                                                                                                                                                                                                                                                                                                                                                                                                                                                                                                                                                                                                                                                                                                                                                                                                                                                                                                                                                                                                                                                                                                                                                                                                                                                                                                                                                                                                                                                                                                                                                                                                                                                                                                                                                        |
| <b>Up to Last Month</b> | 25% Terrace lvl Projection slab casted.                                                                                                                                                                                                                                                                                                                                                                                                                                                                                                                                                                                                                                                                                                                                                                                                                                                                                                                                                                                                                                                                                                                                                                                                                                                                                                                                                                                                                                                                                                                                                                                                                                                                                                                                                                                                                                                                                                                                                                                                                                                                                  |
|                         | • 40% internal plaster done at 13 <sup>th</sup> floor lvl. (Total 100%).                                                                                                                                                                                                                                                                                                                                                                                                                                                                                                                                                                                                                                                                                                                                                                                                                                                                                                                                                                                                                                                                                                                                                                                                                                                                                                                                                                                                                                                                                                                                                                                                                                                                                                                                                                                                                                                                                                                                                                                                                                                 |
| Block D05               | • POP cornice completed up to 12 <sup>th</sup> floor lvl.                                                                                                                                                                                                                                                                                                                                                                                                                                                                                                                                                                                                                                                                                                                                                                                                                                                                                                                                                                                                                                                                                                                                                                                                                                                                                                                                                                                                                                                                                                                                                                                                                                                                                                                                                                                                                                                                                                                                                                                                                                                                |