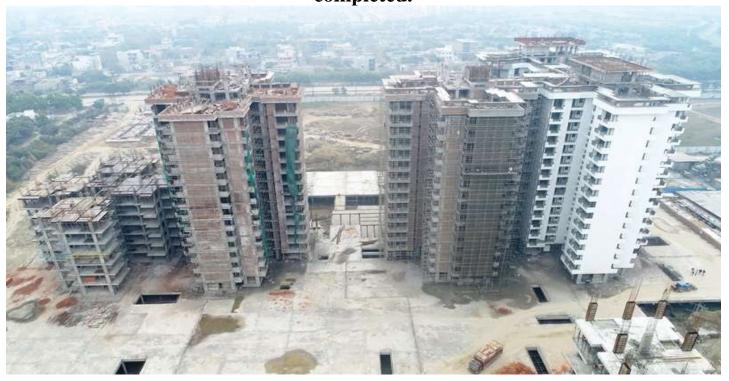

## PHOTOGRAPHS OF PACKAGE-II on 31st-JAN-2019

In Block D-03 Machine Room Roof slab casted and Parapet wall Brick work in progress.

In Block D-04 Machine Room Roof Slab Reinforcement binding work completed.

In block D-05 External Plaster work in progress.

In Block D-07 6<sup>th</sup> floor Roof slab Reinforcement Binding work in progress.

| D. CIZA CE TT                 |                                                                                                                                                                                                                                                                                                                                                                                                                                                                                                                                                                                                                                                                                                                      |
|-------------------------------|----------------------------------------------------------------------------------------------------------------------------------------------------------------------------------------------------------------------------------------------------------------------------------------------------------------------------------------------------------------------------------------------------------------------------------------------------------------------------------------------------------------------------------------------------------------------------------------------------------------------------------------------------------------------------------------------------------------------|
| PACKAGE-III                   | STATUS AS ON 31/01/2019                                                                                                                                                                                                                                                                                                                                                                                                                                                                                                                                                                                                                                                                                              |
| Up to Last Month<br>Block C01 | <ul> <li>Level 10: 100% slab casting completed, 100% column casting completed.</li> <li>Level 11: Slab shuttering and reinforcement work is on progress.</li> <li>Level 03: Brick work completed.</li> <li>Level 04: Brick work is on progress.</li> <li>Level 02: Door frame completed.</li> <li>Level 03: Door frame is on progress.</li> <li>Level 02: Internal plaster completed.</li> <li>Level 03: Internal plaster is on progress.</li> <li>Level 01&amp;02: Electrical wall conduit completed.</li> <li>Level 03: Electrical wall conduit is on progress.</li> <li>Level 01, 02&amp;03: Internal plumbing (CPVC) work completed.</li> <li>Level 04: Internal plumbing (CPVC) work is on progress.</li> </ul> |
| Current Month Activity        | <ul> <li>Level 11: 100% slab casting completed, 100% column casting completed.</li> <li>Level 12: 100% slab casting and column reinforcement is on progress.</li> <li>Level 04&amp;05: Brick work completed.</li> <li>Level 06: Brick work is on progress.</li> <li>Level 03&amp;04: Door frame completed.</li> <li>Level 05: Door frame is on progress.</li> <li>Level 03&amp;04: Internal plaster completed.</li> <li>Level 05: Internal plaster is on progress.</li> <li>Level 04: Internal conduit completed.</li> <li>Level 06: Electrical wall conduit completed.</li> <li>Level 04: Internal plumbing (CPVC) work completed.</li> <li>Level 05: Internal plumbing (CPVC) work is on progress.</li> </ul>      |
| Up to Last Month              | Level 11: 100% slab casting completed, 50% column casting completed and remaining column reinforcement is on progress.                                                                                                                                                                                                                                                                                                                                                                                                                                                                                                                                                                                               |
| Block C02                     | <ul> <li>Level 07: Brick work 100% completed.</li> <li>Level 08: Brick work is on progress.</li> <li>Level 06: Door frame completed.</li> <li>Level 07: Door frame is on progress.</li> <li>Level 04, 05&amp;06: Internal plaster completed.</li> <li>Level 07: Internal plaster is on progress.</li> <li>Level 05&amp;06: Electrical wall conduit completed.</li> <li>Level 07: Electrical wall conduit is on progress.</li> <li>Level 07: Internal plumbing (CPVC) work completed.</li> <li>Level 06&amp;07: Internal plumbing (CPVC) work is on progress.</li> </ul>                                                                                                                                              |