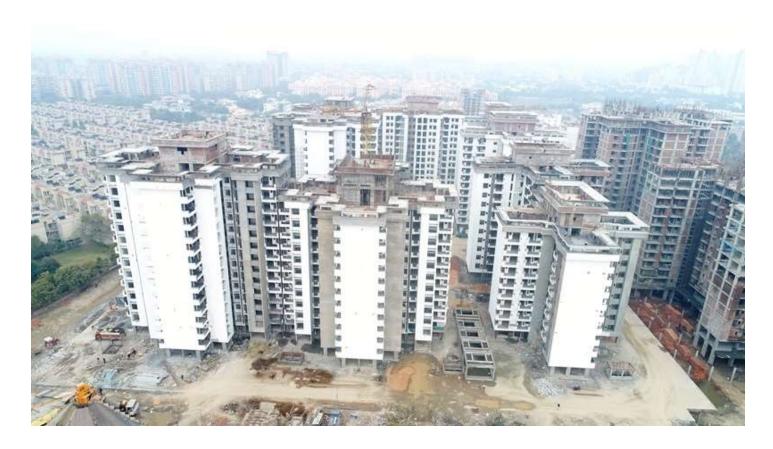

In block D-05 External Plaster work in progress.

In Block D-07 6<sup>th</sup> floor Roof slab Reinforcement Binding work in progress.

| D. CIZA CE TT                 |                                                                                                                                                                                                                                                                                                                                                                                                                                                                                                                                                                                                                                                                                                                      |
|-------------------------------|----------------------------------------------------------------------------------------------------------------------------------------------------------------------------------------------------------------------------------------------------------------------------------------------------------------------------------------------------------------------------------------------------------------------------------------------------------------------------------------------------------------------------------------------------------------------------------------------------------------------------------------------------------------------------------------------------------------------|
| PACKAGE-III                   | STATUS AS ON 31/01/2019                                                                                                                                                                                                                                                                                                                                                                                                                                                                                                                                                                                                                                                                                              |
| Up to Last Month<br>Block C01 | <ul> <li>Level 10: 100% slab casting completed, 100% column casting completed.</li> <li>Level 11: Slab shuttering and reinforcement work is on progress.</li> <li>Level 03: Brick work completed.</li> <li>Level 04: Brick work is on progress.</li> <li>Level 02: Door frame completed.</li> <li>Level 03: Door frame is on progress.</li> <li>Level 02: Internal plaster completed.</li> <li>Level 03: Internal plaster is on progress.</li> <li>Level 01&amp;02: Electrical wall conduit completed.</li> <li>Level 03: Electrical wall conduit is on progress.</li> <li>Level 01, 02&amp;03: Internal plumbing (CPVC) work completed.</li> <li>Level 04: Internal plumbing (CPVC) work is on progress.</li> </ul> |
| Current Month Activity        | <ul> <li>Level 11: 100% slab casting completed, 100% column casting completed.</li> <li>Level 12: 100% slab casting and column reinforcement is on progress.</li> <li>Level 04&amp;05: Brick work completed.</li> <li>Level 06: Brick work is on progress.</li> <li>Level 03&amp;04: Door frame completed.</li> <li>Level 05: Door frame is on progress.</li> <li>Level 03&amp;04: Internal plaster completed.</li> <li>Level 05: Internal plaster is on progress.</li> <li>Level 04: Internal conduit completed.</li> <li>Level 06: Electrical wall conduit completed.</li> <li>Level 04: Internal plumbing (CPVC) work completed.</li> <li>Level 05: Internal plumbing (CPVC) work is on progress.</li> </ul>      |
| Up to Last Month              | Level 11: 100% slab casting completed, 50% column casting completed and remaining column reinforcement is on progress.                                                                                                                                                                                                                                                                                                                                                                                                                                                                                                                                                                                               |
| Block C02                     | <ul> <li>Level 07: Brick work 100% completed.</li> <li>Level 08: Brick work is on progress.</li> <li>Level 06: Door frame completed.</li> <li>Level 07: Door frame is on progress.</li> <li>Level 04, 05&amp;06: Internal plaster completed.</li> <li>Level 07: Internal plaster is on progress.</li> <li>Level 05&amp;06: Electrical wall conduit completed.</li> <li>Level 07: Electrical wall conduit is on progress.</li> <li>Level 07: Internal plumbing (CPVC) work completed.</li> <li>Level 06&amp;07: Internal plumbing (CPVC) work is on progress.</li> </ul>                                                                                                                                              |